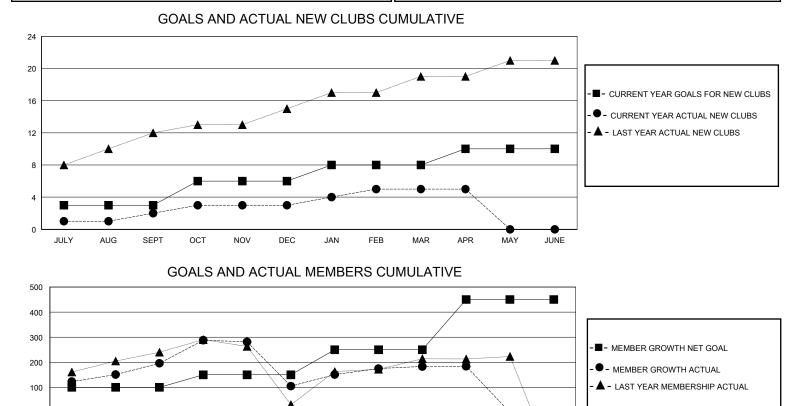

## MONTHLY MEMBERSHIP PROGRESS REPORT

District 324 H

Results as of: 4/30/2024

| GMT:                  | LOCATION INDIA |           |               |                       |                          |                         | GMT CA                                             |
|-----------------------|----------------|-----------|---------------|-----------------------|--------------------------|-------------------------|----------------------------------------------------|
| Clubs                 |                |           |               | Members               |                          |                         |                                                    |
| RESULTS FOR 2023-2024 |                |           |               | RESULTS FOR 2023-2024 |                          |                         |                                                    |
| QUARTER               | NEW CLUB GOAL  | NEW CLUBS | DROPPED CLUBS | QUARTER               | /IBER GROWTH NET<br>GOAL | MEMBER GROWTH<br>ACTUAL | DROPPED<br>MEMBERS ACTUAL<br>(including transfers) |
| JULY/AUG/SEPT         | 3              | 2         | 2             | JULY/AUG/SEPT         | 100                      | 235                     | 32                                                 |
| OCT/NOV/DEC           | 3              | 1         | 5             | OCT/NOV/DEC           | 50                       | 139                     | 225                                                |
| JAN/FEB/MAR           | 2              | 2         | 1             | JAN/FEB/MAR           | 100                      | 149                     | 50                                                 |
| APR/MAY/JUNE          | 2              | 0         | 0             | APR/MAY/JUNE          | 200                      | 10                      | 9                                                  |